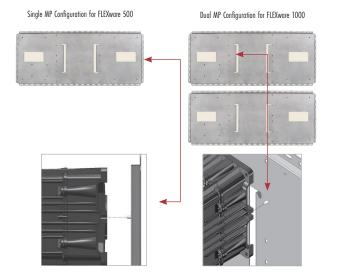

## Features:

- FLEXware MP is a one-piece, powder-coated aluminum mounting plate for FLEXware 500 and FLEXware 1000 enclosures
- Integrated stainless steel locating bolts make installation quick and easy by providing guides to line up enclosures and inverter/chargers
- FLEXware MP accommodates FLEXware 500 while two FLEXware MPs are utilized in FLEXware 1000 configuration