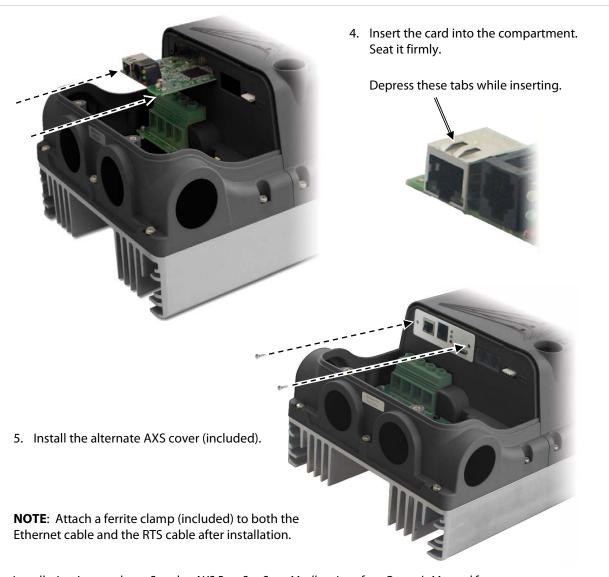

## AXS Card SunSpec Modbus Interface

**Installation Instructions** 

900-0149-01-00 Rev A 1

## **AXS Card Installation Instructions**

Installation is complete. See the AXS Port SunSpec Modbus Interface Owner's Manual for use.