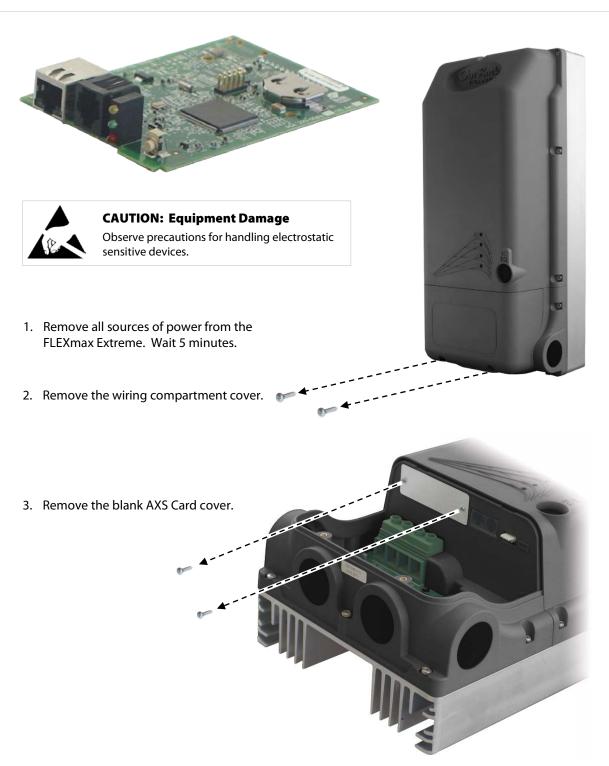

## AXS Card SunSpec Modbus Interface

**Installation Instructions** 

900-0149-01-00 Rev A 1

## **AXS Card Installation Instructions**

Installation is complete. See the AXS Port SunSpec Modbus Interface Owner's Manual for use.