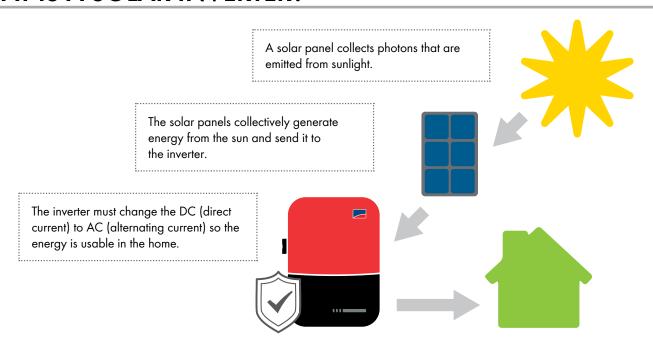

#### WHAT IS A SOLAR INVERTER?

#### **PV** inverter

The inverter is the brains of your solar power system. It converts the DC electricity generated by your panels into usable AC power. It also regulates power production and interacts with the grid to keep your system safe and compliant.